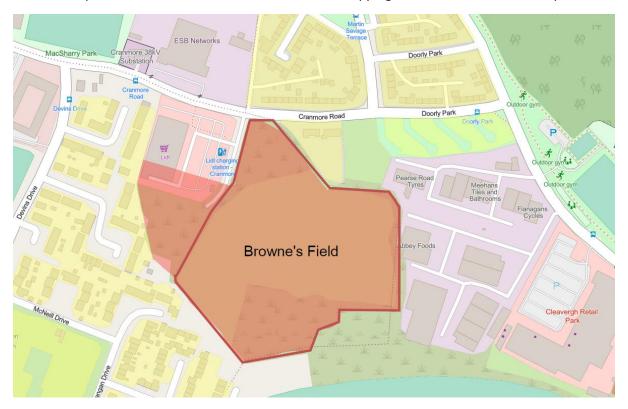

## RE: RZLT Submission for Exclusion of Lands @ Browne's Field, Cranmore Road, Sligo

wish to have lands @ Browne's Field, Cranmore Road removed from the RZLT map.

The area requested from Exclusion in the current RZLT mapping is zoned Mixed Use development.

Area requested for exclusion outlined above.

Reason for Exclusion:

The Lands are currently let for Agriculture Grazing:

| 20th March | 2024 |
|------------|------|
|------------|------|

| Dear Sirs,    |                                  |                 |                |              |                   |         |
|---------------|----------------------------------|-----------------|----------------|--------------|-------------------|---------|
| 2208425550000 |                                  |                 |                |              |                   |         |
|               | o confirm that<br>bove lands are |                 |                |              | f                 | and     |
| that the ai   | ove lands are                    | let for agricul | iturai graziri | g etc.       |                   |         |
| Lands at B    | rowne's Field,                   |                 | ad, Sligo is I | et for Grazi | ng for 2024-202   | 5" to   |
|               |                                  | Co. Sligo.      |                |              |                   |         |
| Should yo     | u have any fur                   | ther queries o  | n the matte    | er do not he | sitate to give us | a call. |
|               | 1.6.11                           |                 |                |              |                   |         |
| Yours fait    | infully,                         |                 |                |              |                   |         |
|               |                                  |                 |                |              |                   |         |
|               |                                  |                 |                |              |                   |         |
|               |                                  |                 |                |              |                   |         |
|               |                                  |                 |                |              |                   |         |